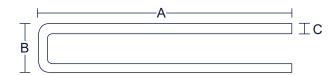

18GA.

· Robust construction withstands industrial environment.

| FASTENER SPECS                           |  |
|------------------------------------------|--|
| 18 Gauge 90 Series / Bostitch SX Staples |  |
| 100                                      |  |
| 16~40mmm (5/8"~1-9/16")                  |  |
| 5.8mm (1/4")                             |  |
| 1.25 x 1.00mm (0.049" x 0.039")          |  |
|                                          |  |