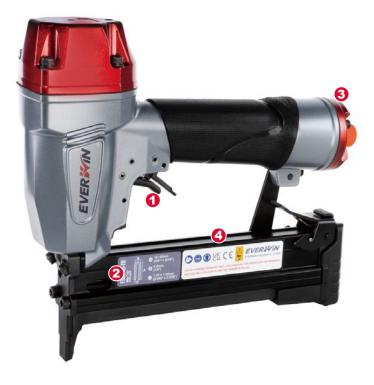

## **TOOL FEATURES**

- 1. Specialty Trigger Operated Mechanism with a safety double trigger.
- 2. Reload indicator with dryfire lockout.
- 3. Rear exhaust design.
- 4. Aluminum extruded bottom load magazine for ease of jam clearance with shock-absorbent back cover.